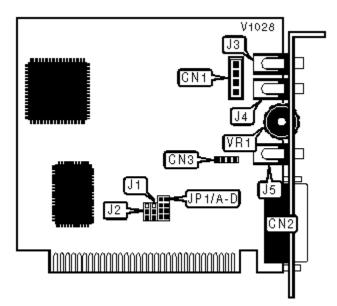

| CONNECTIONS           |          |               |          |  |  |  |  |
|-----------------------|----------|---------------|----------|--|--|--|--|
| Purpose               | Location | Purpose       | Location |  |  |  |  |
| CD audio in           | CN1      | Microphone in | J4       |  |  |  |  |
| Game/MIDI port        | CN2      | Audio out     | J5       |  |  |  |  |
| MPC speaker connector | CN3      | Volume        | VR1      |  |  |  |  |
| Line in               | J3       |               |          |  |  |  |  |

| BASE I/O ADDRESS SELECTION |         |          |        |                   |        |  |  |  |
|----------------------------|---------|----------|--------|-------------------|--------|--|--|--|
|                            | A       | ddress   |        | J1                |        |  |  |  |
| »                          |         | 220h     |        | Pins 1 & 2 closed |        |  |  |  |
|                            | 240h    |          |        | Pins 2 & 3 closed |        |  |  |  |
| GAME PORT CONFIGURATION    |         |          |        |                   |        |  |  |  |
|                            | Setting |          |        | J2                |        |  |  |  |
| »                          |         | Enabled  |        | Pins 1 & 2 closed |        |  |  |  |
|                            |         | Disabled |        | Pins 2 & 3 closed |        |  |  |  |
| INTERRUPT SELECTION        |         |          |        |                   |        |  |  |  |
|                            | IRQ     | JP1/A    | JP1/B  | JP1/C             | JP1/D  |  |  |  |
| »                          | 7       | Closed   | Open   | Open              | Open   |  |  |  |
|                            | 2       | Open     | Open   | Open              | Closed |  |  |  |
|                            | 3       | Open     | Open   | Closed            | Open   |  |  |  |
|                            | 5       | Open     | Closed | Open              | Open   |  |  |  |